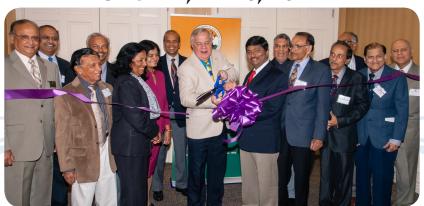

## **BIMDA MEDICAL EXPO & CME CONFERENCE**

Melbourne Rialto Place

**SATURDAY, MAY 6, 2017** 

RIBBON CUTTING AT THE BIMDA MEDICAL EXPO

DR. APARNA KOPURI, MD President **Chairman of The Board** tnslovr@gmail.com